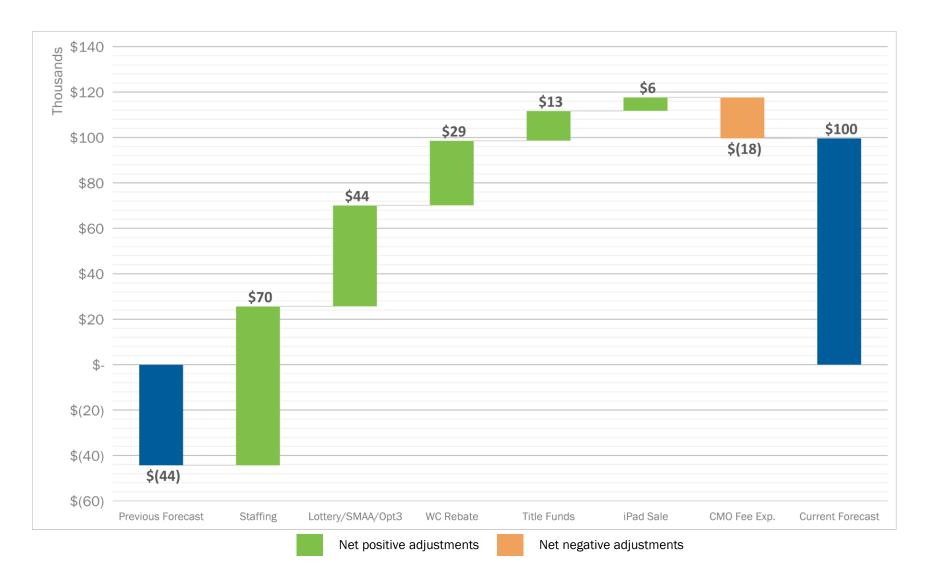

## SMB 2018-19 Forecast Update: 100K Net Income

### Increase in revenue sources drove +\$144k change in net income