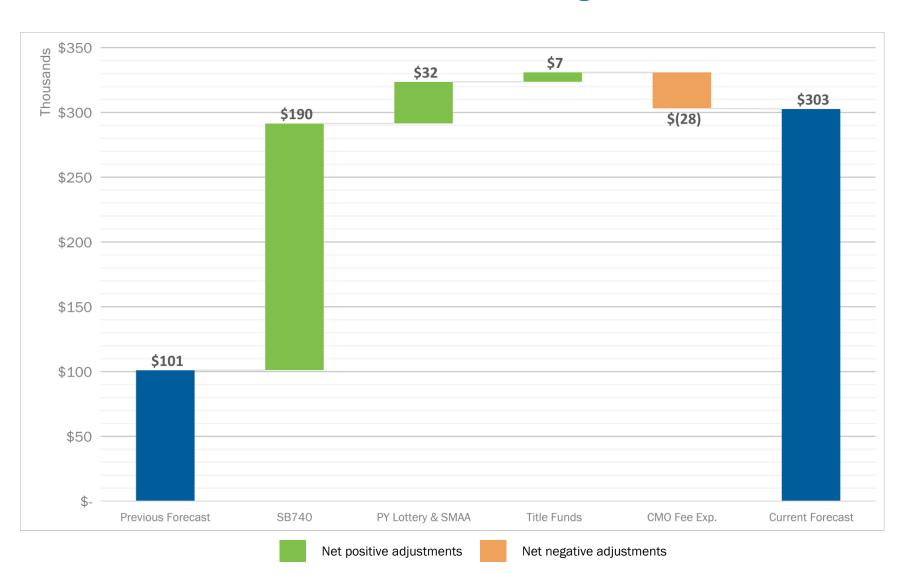

## FPC 2018-19 Forecast Update: 303K Net Income

### Increase in SB740 revenue drove +\$202k change in net income