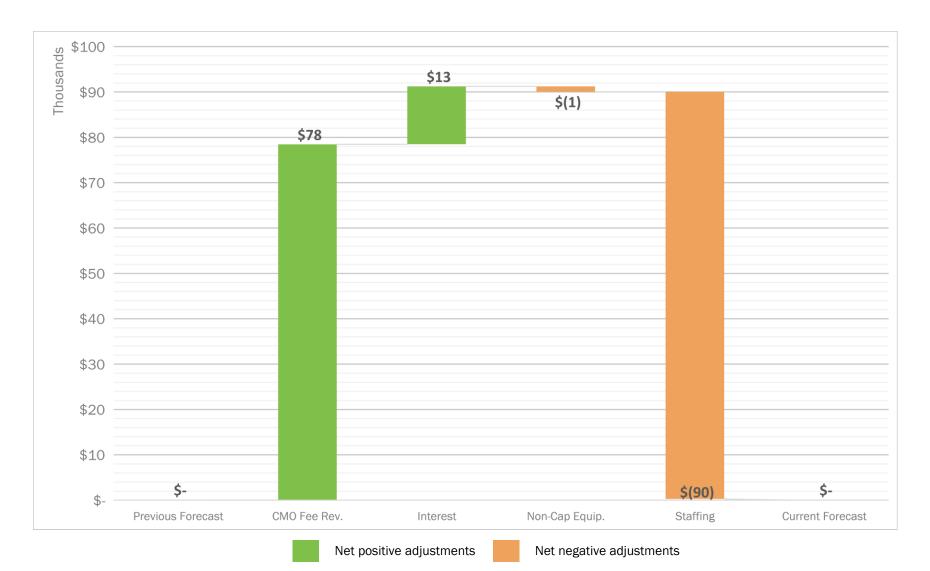

_        | Operating Income       | (85,651)          | 416,845          | 502,496                                |

## FACS 2018-19 Forecast Update: -225K Net Income

### Increase in revenue sources drove +\$66k change in net income



## FPC 2018-19 Forecast Update: 303K Net Income



### Increase in SB740 revenue drove +\$202k change in net income



## SMB 2018-19 Forecast Update: 100K Net Income



### Increase in revenue sources drove +\$144k change in net income



## STEM 2018-19 Forecast Update: 192K Net Income



### Increase in revenue sources drove +\$45k change in net income



## FCLA 2018-19 Forecast Update: 47K Net Income



## Increase in revenue sources drove +\$45k change in net income



## FCPS 2018-19 Forecast Update



## **CMO** revenue offset by shift in staffing



## **Balance Sheet as of October 31, 2018**



## What FCPS owns and owes as of most recent monthly close

|                      |                                                 | FACS                 | FPC                  | SMB                  | STEM     | FCLA     | FCPS        | Total      | Total      | Total       |
|----------------------|-------------------------------------------------|----------------------|----------------------|----------------------|----------|----------|-------------|------------|------------|-------------|
|                      |                                                 | Oct FY19             | Oct FY19             | Oct FY19             | Oct FY19 | Oct FY19 | Oct FY19    | Oct FY19   | Jun FY18   | YTD Change  |
|                      | Cash B