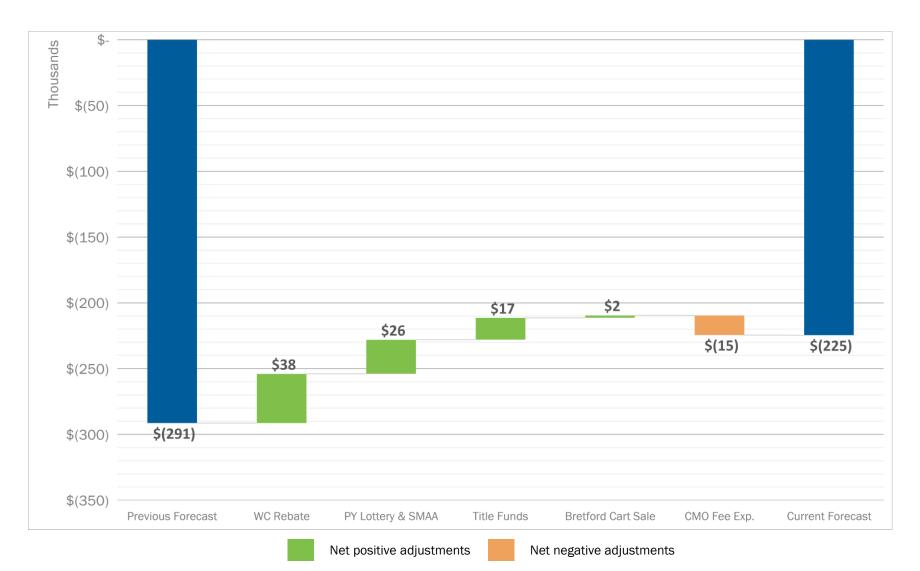

## FACS 2018-19 Forecast Update: -225K Net Income

### Increase in revenue sources drove +\$66k change in net income