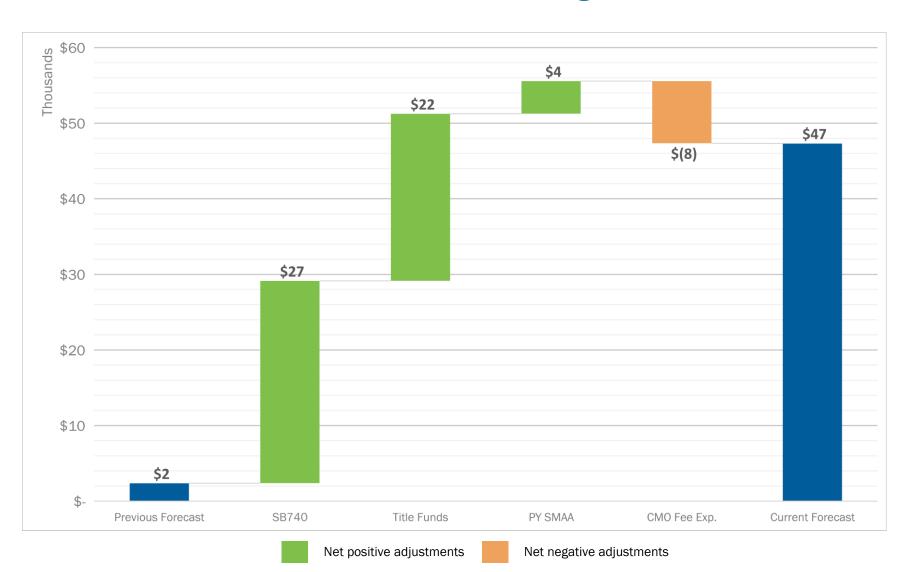

## FACS 2018-19 Forecast Update: -225K Net Income

### Increase in revenue sources drove +\$66k change in net income