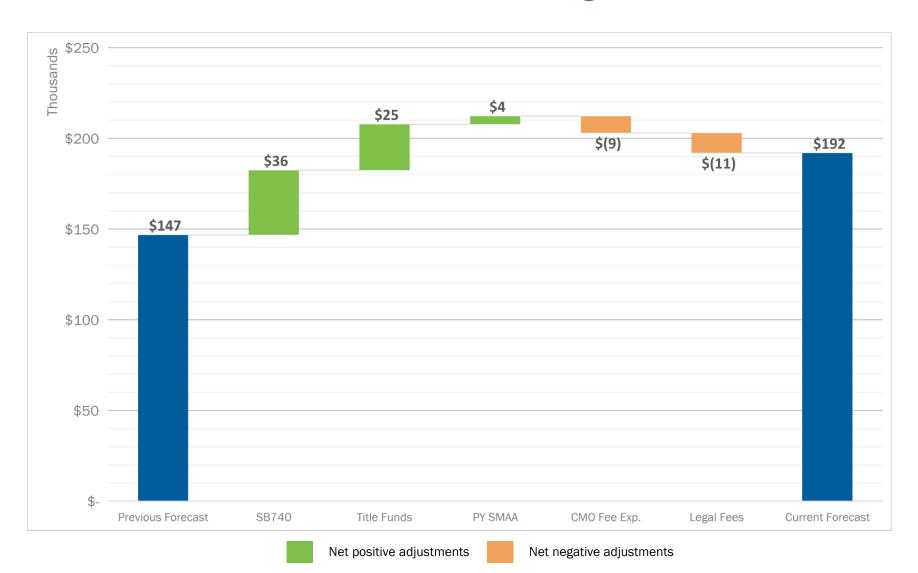

## **Previous vs. Current Consolidated Forecast**

## Consolidated Net Income increased by \$502k since last update Major drivers include:

- Prior Year Lottery & SMAA Revenue (\$111k consolidated increase)
- SB740 Revenue (\$252k consolidated increase)
- Title IV Funds (\$99k consolidated increase)

|          |                        | Previous Forecast | Current Forecast | Previous Forecast vs. Current Forecast |
|----------|------------------------|-------------------|------------------|----------------------------------------|
|          | LCFF Entitlement       | 30,904,895        | 30,904,895       | -                                      |
|          | Federal Revenue        | 5,018,499         | 5,103,087        | 84,588                                 |
| Revenue  | Other State Revenues   | 5,031,501         | 5,395,694        | 364,193                                |
|          | Local Revenues         | 3,475,462         | 3,640,653        | 165,191                                |
|          | Fundraising and Grants | -                 | -                | _                                      |
|          | Total Revenue          | 44,430,357        | 45,044,329       | 613,972                                |
|          | Comp and Benefits      | 27,738,864        | 27,701,508       | 37,356                                 |
|          | Books and Supplies     | 4,485,951         | 4,487,369        | (1,418)                                |
| Expenses | Services and Other Ops | 11,032,745        | 11,180,159       | (147,414)                              |
|          | Depreciation           | 1,250,826         | 1,250,826        | -                                      |
|          | Other Outflows         | 7,622             | 7,622            | -                                      |
|          | Total Expenses         | 44,516,008        | 44,627,484       | (111,476)                              |
| _        | Operating Income       | (85,651)          | 416,845          | 502,496                                |